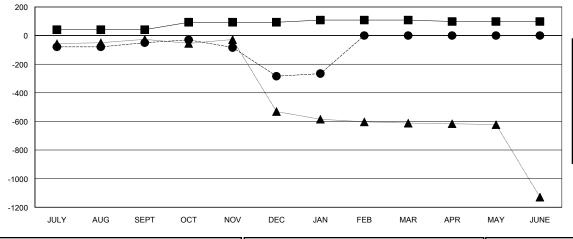

#### GOALS AND ACTUAL MEMBERS CUMULATIVE

| -=-  | CURRENT YEAR GOALS FOR NEV | ٧ |
|------|----------------------------|---|
| мемв | ERS                        |   |

- CURRENT YEAR ACTUAL MEMBERS

- A - LAST YEAR ACTUAL MEMBERS

| Members                                               |                       |                    |                  |      |  |  |
|-------------------------------------------------------|-----------------------|--------------------|------------------|------|--|--|
|                                                       | RESULTS FOR 2014-2015 |                    |                  |      |  |  |
| QUARTER NEW MEMBER CHARTER AND GOAL NEW MEMBERS ADDED |                       | DROPPED<br>MEMBERS | NET<br>GAIN/LOSS |      |  |  |
| JULY/AUG/SEPT                                         | 41                    | 57                 | 107              | -50  |  |  |
| OCT/NOV/DEC                                           | 52                    | 45                 | 279              | -234 |  |  |
| JAN/FEB/MAR                                           | 15                    | 23                 | 5                | 18   |  |  |
| APR/MAY/JUNE                                          | -10                   | 0                  | 0                | 0    |  |  |