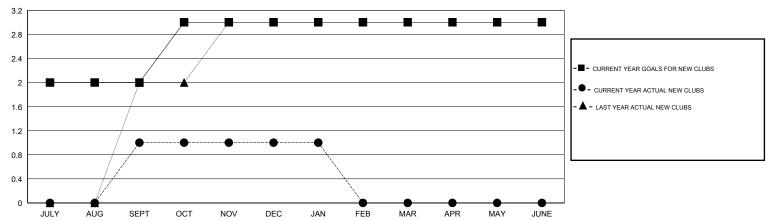

### GOALS AND ACTUAL NEW CLUBS CUMULATIVE

# GMT: V S Kukreja LOCATION INDIA GMT CA 6 Clubs Members

| Clubs                                              |                  |             |                  |                  |  |
|----------------------------------------------------|------------------|-------------|------------------|------------------|--|
| RESULTS FOR 2014-2015                              |                  |             |                  |                  |  |
| QUARTER                                            | NEW CLUB<br>GOAL | NEW CLUBS   | DROPPED<br>CLUBS | NET<br>GAIN/LOSS |  |
| JULY/AUG/SEPT OCT/NOV/DEC JAN/FEB/MAR APR/MAY/JUNE | 2<br>1<br>0      | 1<br>0<br>0 | 0<br>9<br>0      | 1<br>-9<br>0     |  |